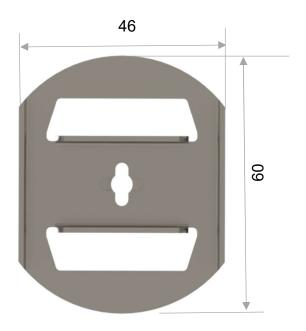

LFF - 040 - 310

LFF - 060 - 310

£E 24

40

FIXING CLIPS HOT FACE

Mounting clip
in Carbon Steel or AISI 301
for fixing intermediate blankets in
a layer construction
NOT SUITABLE HOT FACE

www.anchorsforrefractory.com contact@anchorsforrefractory.com