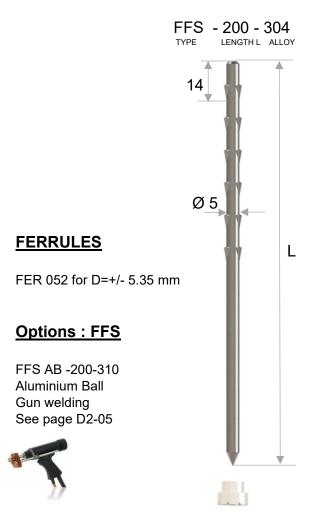

## FIBERFIX SYSTEM

www.anchorsforrefractory.com contact@anchorsforrefractory.com

Tél: + 33 3 66 50 00 33 / +33 7 85 06 29 49

PA Vallée de l'Escaut - rue de la crête - 59264 ONNAING-France

These informations are general informative indications. Many particular conditions of use and exceptions exis in industrial applications, many parameters can influence the technical choices. The informations mentionned in this technical data sheet, in particular regarding the features and the performances of the products, is provided for guidance purposes only and is liable to change depending of the conditions of use and environment. Information mentionned can be modified without notice. The company ANCHORS will in no circumstances be held liable for the consequences of any improper use. If you want some suggestions from us, applicable for your specific application and/or environment, please contact us.