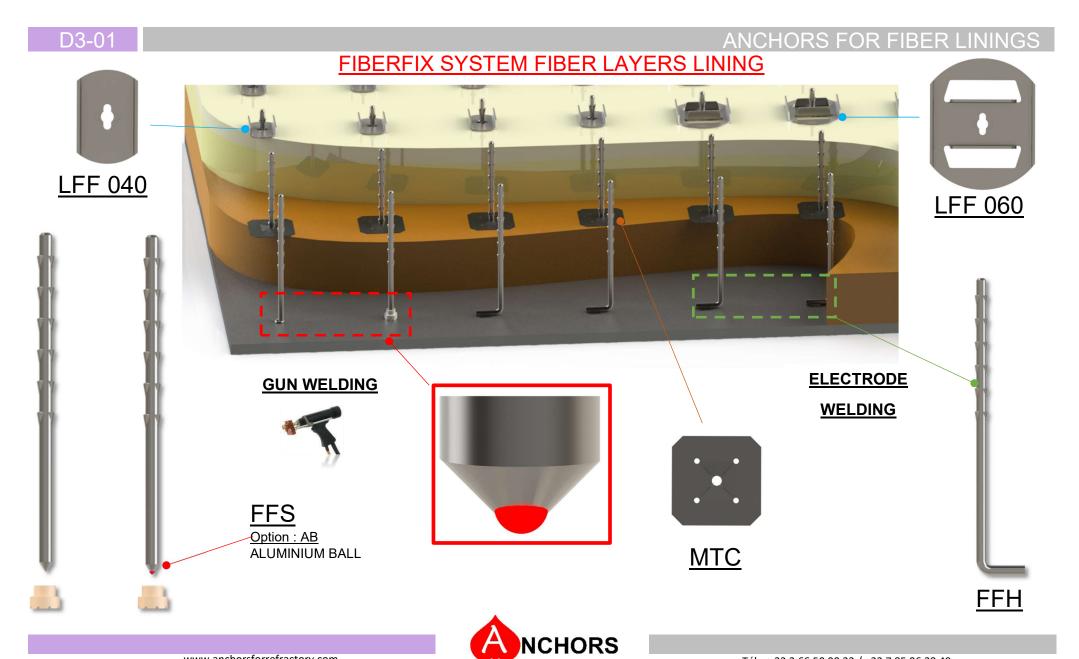

## FIBERFIX SYSTEM

www.anchorsforrefractory.com contact@anchorsforrefractory.com

Tél: + 33 3 66 50 00 33 / +33 7 85 06 29 49

PA Vallée de l'Escaut - rue de la crête - 59264 ONNAING-France

These informations are general informative indications. Many particular conditions of use and exceptions exis in industrial applications, many parameters can influence the technical choices. The informations mentionned in this technical data sheet, in particular regarding the features and the performances of the products, is provided for guidance purposes only and is liable to change depending of the conditions of use and environment. Information mentionned can be modified without notice. The company ANCHORS will in no circumstances be held liable for the consequences of any improper use. If you want some suggestions from us, applicable for your specific application and/or environment, please contact us.