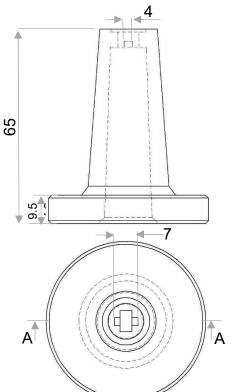

# CUP – 025- FIBERFIX CERAMIC CUPLOCK

AA

TO USE WITH FIBERFIX SEE PAGE D2-06

Tél: + 33 3 66 50 00 33 / +33 7 85 06 29 49
PA Vallée de l'Escaut - rue de la crête - 59264 ONNAING-France