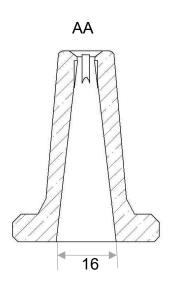

# CUP – 025- FIBERFIX CERAMIC CUPLOCK

AA

TO USE WITH FIBERFIX SEE PAGE D2-06

Tél: + 33 3 66 50 00 33 / +33 7 85 06 29 49
PA Vallée de l'Escaut - rue de la crête - 59264 ONNAING-France