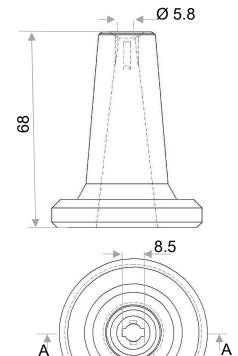

## CUP – 050 - FIBERFIX CERAMIC CUPLOCK

TO USE WITH FIBERFIX SEE PAGE D2-06

Tél: + 33 3 66 50 00 33 / +33 7 85 06 29 49
PA Vallée de l'Escaut - rue de la crête - 59264 ONNAING-France

# CUP – 025- FIBERFIX CERAMIC CUPLOCK

AA

TO USE WITH FIBERFIX SEE PAGE D2-06

Tél: + 33 3 66 50 00 33 / +33 7 85 06 29 49
PA Vallée de l'Escaut - rue de la crête - 59264 ONNAING-France

## CUP – 050 - INSULTWIST CERAMIC CUPLOCK

TO USE WITH INSULTWIST SEE PAGE D4-02

Tél: + 33 3 66 50 00 33 / +33 7 85 06 29 49
PA Vallée de l'Escaut - rue de la crête - 59264 ONNAING-France