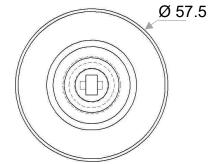

# CUP – 025- FIBERFIX CERAMIC CUPLOCK

AA

TO USE WITH FIBERFIX SEE PAGE D2-06

Tél: + 33 3 66 50 00 33 / +33 7 85 06 29 49
PA Vallée de l'Escaut - rue de la crête - 59264 ONNAING-France