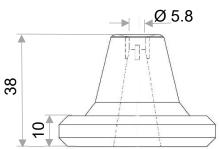

# CUP – 025- FIBERFIX CERAMIC CUPLOCK

AA

TO USE WITH FIBERFIX SEE PAGE D2-06

Tél: + 33 3 66 50 00 33 / +33 7 85 06 29 49
PA Vallée de l'Escaut - rue de la crête - 59264 ONNAING-France