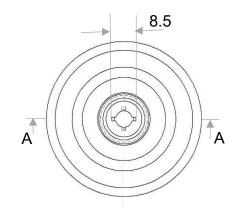

# CUP – 025- FIBERFIX CERAMIC CUPLOCK

AA

TO USE WITH FIBERFIX SEE PAGE D2-06

Tél: + 33 3 66 50 00 33 / +33 7 85 06 29 49
PA Vallée de l'Escaut - rue de la crête - 59264 ONNAING-France