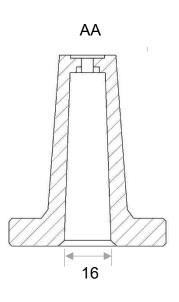

# CUP – 025- FIBERFIX CERAMIC CUPLOCK

AA

TO USE WITH FIBERFIX SEE PAGE D2-06

Tél: + 33 3 66 50 00 33 / +33 7 85 06 29 49
PA Vallée de l'Escaut - rue de la crête - 59264 ONNAING-France