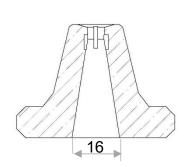

# CUP – 025- FIBERFIX CERAMIC CUPLOCK

AA

TO USE WITH FIBERFIX SEE PAGE D2-06

Tél: + 33 3 66 50 00 33 / +33 7 85 06 29 49
PA Vallée de l'Escaut - rue de la crête - 59264 ONNAING-France