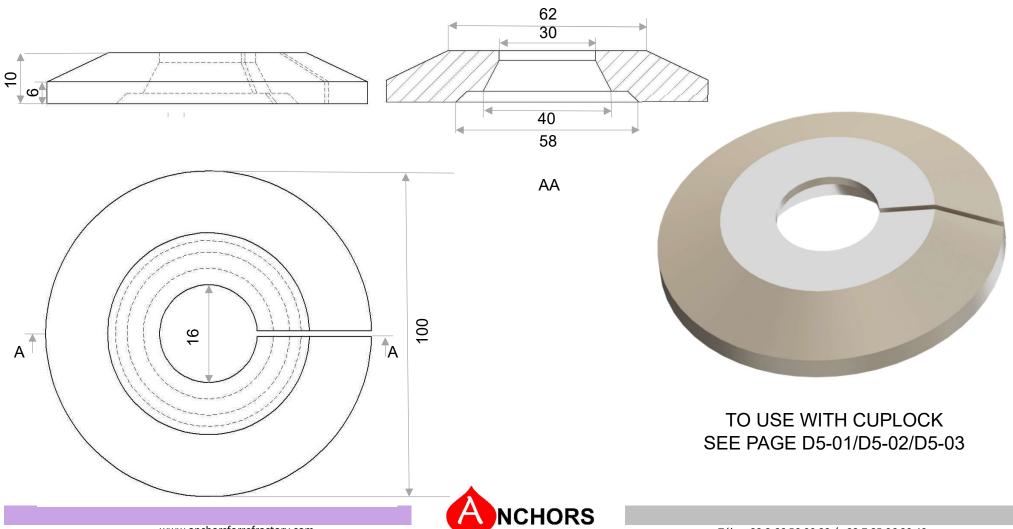

#### WAS – 100 CERAMIC CUPLOCK

www.anchorsforrefractory.com contact@anchorsforrefractory.com

Tél: + 33 3 66 50 00 33 / +33 7 85 06 29 49
PA Vallée de l'Escaut - rue de la crête - 59264 ONNAING-France