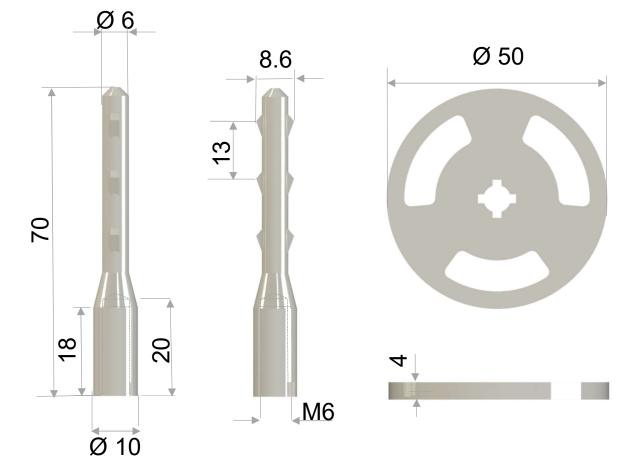

2023-07

Ø 8

# **CERAFIX 9**

#### **ANCHORS IN ALUMINA**

Al<sub>2</sub> O<sub>3</sub> content > 95%

### Our recommendations:

- To be screwed on DRS or DRH
- Order DRS RT (rolled thread) against DRS CT (cut thread) See page D2-02

NCHORS

Ø 50

www.anchorsforrefractory.com contact@anchorsforrefractory.com

M 6