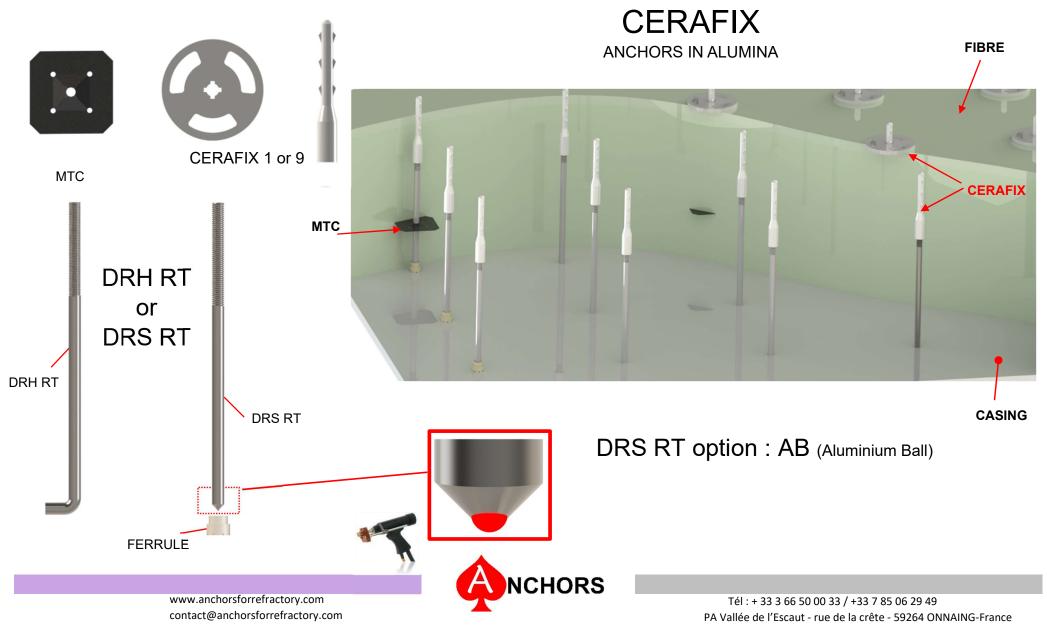

## **CERAFIX 1**

### **ANCHORS IN ALUMINA**

Al<sub>2</sub> O<sub>3</sub> content > 95%

### Our recommendations:

- To be screwed on DRS RT or DRH RT
- Order DRS RT (rolled thread) against DRS CT (cut thread)
  See page D2-02

www.anchorsforrefractory.com contact@anchorsforrefractory.com

Tél: + 33 3 66 50 00 33 / +33 7 85 06 29 49
PA Vallée de l'Escaut - rue de la crête - 59264 ONNAING-France