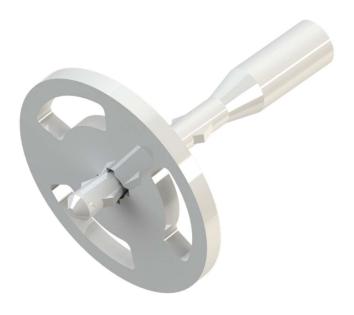

## **CERAFIX 1**

### **ANCHORS IN ALUMINA**

Al<sub>2</sub> O<sub>3</sub> content > 95%

### Our recommendations:

- To be screwed on DRS RT or DRH RT
- Order DRS RT (rolled thread) against DRS CT (cut thread)
  See page D2-02

www.anchorsforrefractory.com contact@anchorsforrefractory.com

Tél: + 33 3 66 50 00 33 / +33 7 85 06 29 49
PA Vallée de l'Escaut - rue de la crête - 59264 ONNAING-France