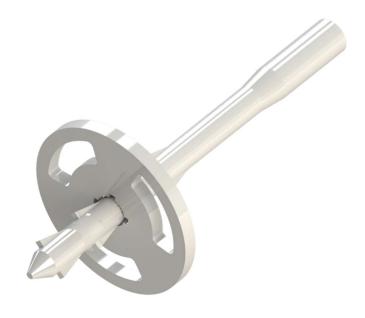

# **CERAFIX 9**

#### **ANCHORS IN ALUMINA**

Al<sub>2</sub> O<sub>3</sub> content > 95%

### Our recommendations:

- To be screwed on DRS or DRH
- Order DRS RT (rolled thread) against DRS CT (cut thread) See page D2-02

NCHORS

Ø 50

www.anchorsforrefractory.com contact@anchorsforrefractory.com

M 6